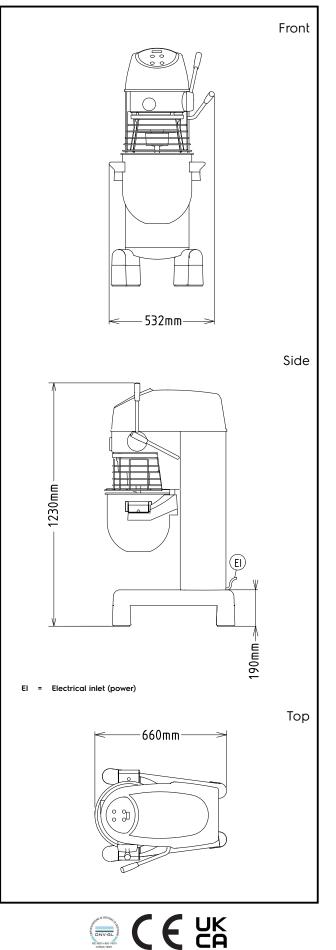

## Planetary Mixers Stainless Steel Planetary Mixer, 20 It. - Floor Model

| Electric                     |                           |  |  |  |
|------------------------------|---------------------------|--|--|--|
| Supply voltage:              | 200-240/380-415 V/3 ph/50 |  |  |  |
| 600232 (XBM20XB3)            | Hz                        |  |  |  |
| Capacity:                    |                           |  |  |  |
| Performance (up to):         | 6 kg/Cycle                |  |  |  |
| Capacity:                    | 20 litres                 |  |  |  |
| Key Information:             |                           |  |  |  |
| External dimensions, Width:  | 521 mm                    |  |  |  |
| External dimensions, Depth:  | 685 mm                    |  |  |  |
| External dimensions, Height: | 1230 mm                   |  |  |  |
| Shipping weight:             | 109 kg                    |  |  |  |
| Cold water paste:            | 6 kg with Spiral hook     |  |  |  |
| Egg whites:                  | 32 with Whisk             |  |  |  |